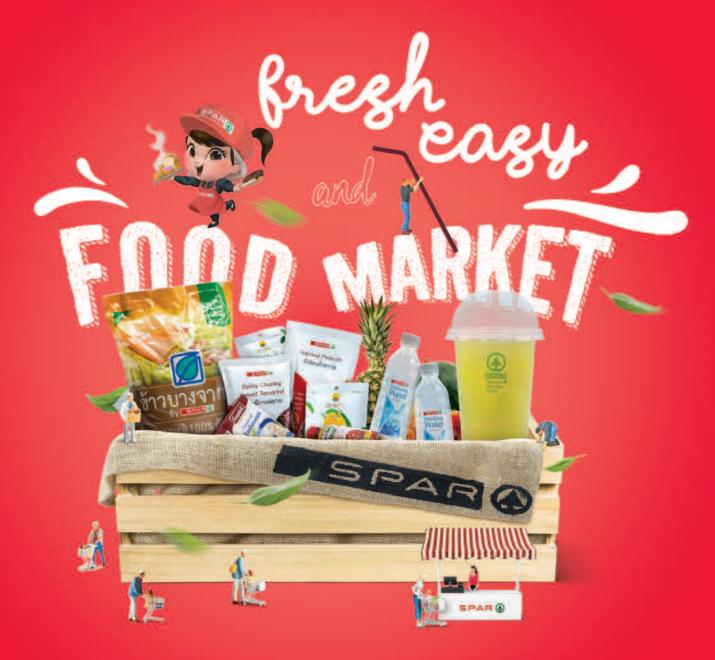

#### บาวจากฯ กับความสด ใหม่ ที่ไม่รู้จบ

ที่ร้านสพาร์ 'Fresh & Easy Food Market' ใกล้บ้านและในสถานีบริการน้ำมันบามจาก มีอาหารสถ ปรุมใหม่พร้อมทาน ยัก ผลไม้ เมเกอรี่อบสถคุณภาพถี่ หลากหลาย มีประโยชน์ต่อสุขภาพ ตอบสนอมวิถีคนรุ่นใหม่ ชีวิตมีสไตล์ สะดวกสบาย ใกล้ชิดธรรมชาติ