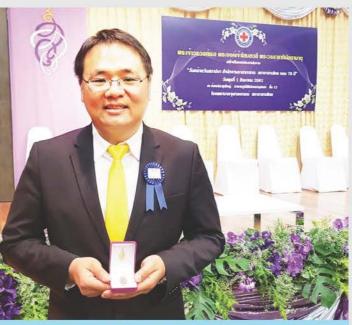

นายประเทศ ตันกุรานันท์ รองประธานเจ้าหน้าที่บริหารกลุ่มเทคโนโลยีดีแทด เข้ารับพระราชทานเข็มที่ระลึกจาก พระเจ้าวรวงศ์เธอ พระองค์เจ้าโสมสวลี พระวรราชาทินัดตามาตุ เนื่องในวันคล้ายวันสถาปนาสำนักงานอาสากาชาด ครบ 76 ปี โดยในโอกาสนี้ ดีแทค ได้นำคลื่นสัญญาณ ดีแทคเทอร์โบ ที่ให้บริการ บนคลื่น 2300 MHz ของ ที่โอที บาสนับสนุนการปฏิบัติงานด้านการรักษาพยาบาล ผู้ป่วยในโครงการ Home Health Care ของโรงพยาบาลจุฬาลงกรณ์และสำนักงาน อาสากาชาต