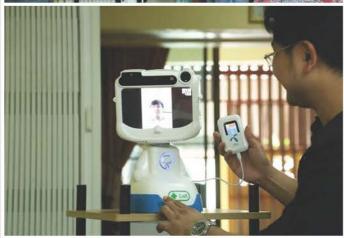

## dilina ร่วมสนับสนุนโครงการ Home Health Care

### ของ สำนักงานอาสากาชาต และ โรงพยาบาลจุฬาลงกรณ์ สภากาชาตไทย

ดีแทค ได้ร่วมสนับสนุนใน โดรงการ Home Health Care ของ สำนักงานอาสากาชาด และโรงพยาบาลจุฬาลงกรณ์ สภากาชาด ไทย โดยแพทย์จะทำการรักษาอาการผู้ป่วยผ่านการติดต่อทาง หุ่นยนต์ ซึ่งเชื่อมต่อด้วยอินเทอร์เน็ตความเร็ว สูง 4G TDD ทำให้ เสมือนแพทย์ได้ทำการรักษาอยู่ใกล้ผู้ป่วยและไม่ต้องเสียเวลา เดินทางมายังโรงพยาบาล

นายประเทศ ตันกุรานันท์ รองประธานเจ้าหน้าที่บริหารกลุ่ม
เทคโนโลยี บริษัท โทเทิ่ล แอ็ดเซ็ส คอมมูนิเคชั่น จำกัด (มหาชน)
หรือดีแทค กล่าวว่า "เทคโนโลยีการสื่อสารความเร็วสูงมีความหมาย
อย่างยิ่งต่อการเปลี่ยนแปลงคุณภาพชีวิตในปัจจุบันโดยความ
สำคัญของการพัฒนาความเร็วและความเสถียรของดาต้าจะมา
พร้อมกับความหน่วงต่ำ (Low latency) ทำให้มีความแม่นยำสูงใน
การรับส่งข้อมูลแบบ Real time ทันที จึงทำให้วงการสาธารณสุข
พัฒนาการรักษาพยาบาลสู่ระบบแพทย์ทางไกล (Tele medicine)
และการผ่าตัดจากระยะไกล (Telesurgery or Remote surgery)
ผ่านทางคอมพิวเตอร์หรือหุ่นยนต์ซึ่งเทคโนโลยีการสื่อสารดาต้า
ความเร็วสูงจะทำให้แพทย์ทำการผ่าตัดผู้ป่วยที่อยู่ห่างไกลออกไป

ได้ทุกพื้นที่โดยไม่ต้องเดินทางมาที่โรงพยาบาล ผ่านเครื่องมือที่ เชื่อมต่อการรับส่งดาต้าความเร็วสูงเสมือนกับผ่าตัดด้วยตนเอง ในสถานที่จริง"

"ดีแหลได้นำบริการดีแหลเทอร์โบบนคลื่น 2300 MHz ของ ที่ใอที่ที่รองรับการใช้งานเชื่อมต่ออินเทอร์เน็ตความเร็วสูงล้ำสมัย มาสนับสนุนโครงการ Home Health Care ในครั้งนี้ โดยดีแหล เทอร์โบมีจุดเด่นที่ถูกออกแบบมาให้ใช้งานดาตักความเร็วสูงตอบ โจทย์การใช้งานแอปพลิเครันที่ต้องการอินเทอร์เน็ตความเร็วสูง และนอกจากนั้นยังเหมาะสมกับการใช้งานเพื่อเชื่อมต่ออุปกรณ์ ทางการแพทย์ต่างๆ ในการให้การรักษาผู้ป่วยที่อยู่ห่างไกลอีกด้วย" นายประเทศ กล่าวเพิ่มเดิม