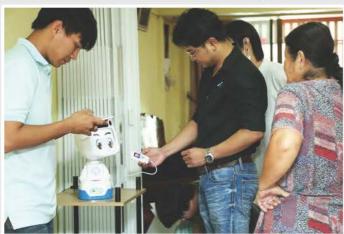

## dilina ร่วมสนับสนุนโครงการ Home Health Care

### ของ สำนักงานอาสากาชาต และ โรงพยาบาลจุฬาลงกรณ์ สภากาชาตไทย

ดีแทค ได้ร่วมสนับสนุนใน โดรงการ Home Health Care ของ สำนักงานอาสากาชาด และโรงพยาบาลจุฬาลงกรณ์ สภากาชาด ไทย โดยแพทย์จะทำการรักษาอาการผู้ป่วยผ่านการติดต่อทาง หุ่นยนต์ ซึ่งเชื่อมต่อด้วยอินเทอร์เน็ตความเร็ว สูง 4G TDD ทำให้ เสมือนแพทย์ได้ทำการรักษาอยู่ใกล้ผู้ป่วยและไม่ต้องเสียเวลา เดินทางมายังโรงพยาบาล

นายประเทศ ตันกุรานันท์ รองประธานเจ้าหน้าที่บริหารกลุ่มเทคโนโลยีดีแทด เข้ารับพระราชทานเข็มที่ระลึกจาก พระเจ้าวรวงศ์เธอ พระองค์เจ้าโสมสวลี พระวรราชาทินัดตามาตุ เนื่องในวันคล้ายวันสถาปนาสำนักงานอาสากาชาด ครบ 76 ปี โดยในโอกาสนี้ ดีแทค ได้นำคลื่นสัญญาณ ดีแทคเทอร์โบ ที่ให้บริการ บนคลื่น 2300 MHz ของ ที่โอที บาสนับสนุนการปฏิบัติงานด้านการรักษาพยาบาล ผู้ป่วยในโครงการ Home Health Care ของโรงพยาบาลจุฬาลงกรณ์และสำนักงาน อาสากาชาต