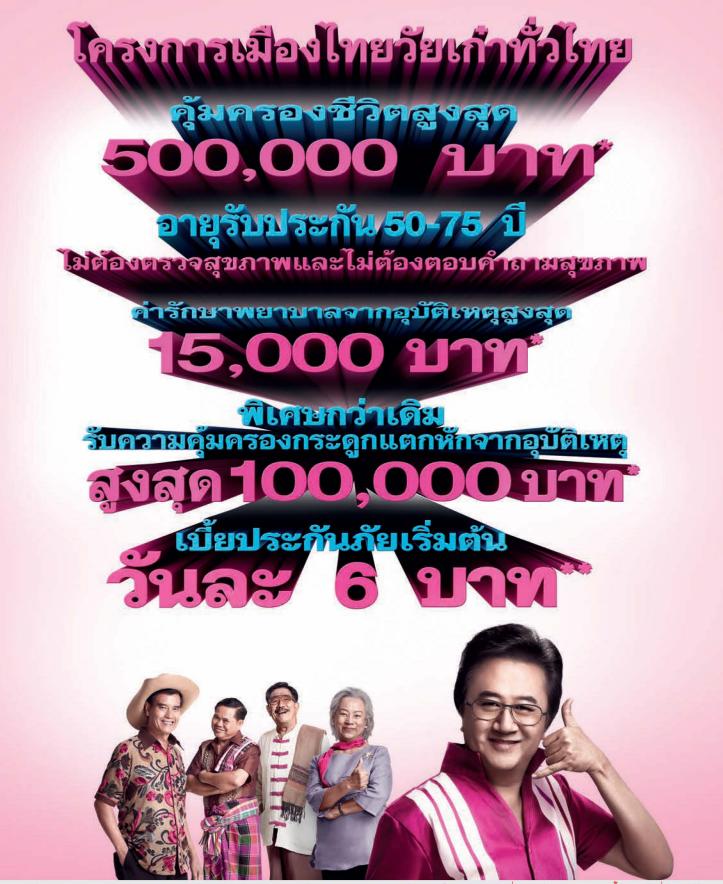

# ไทยประกันชีวิต "50 แซ่บเวอร์"

ประกันผู้สูงอายุ ใหม่ ดูแลครอบคลุม 10 โรคร้าย และชีวิต

🗹 สมัครได้ตั้งแต่อายุ 50 - 75 ปี

02203

ศุมครอง 10 โรคร้ายยอดฮิต กลุ่มโรคมะเร็ง หัวใจ หลอดเลือดสมอง

🗹 ค่าเบี้ยเริ่มต้นวันละ 9 บาท\*

หรือเลือกรับความคุ้มครองสูงสุด 300,000 บาท Ibin องตรวจ ไม่ต้องตอบคำถามสุขภาพ ใด ๆ ทั้งสิ้น

> **แช่บได้อีก... กับความคุ้นครองที่มากกว่า** ทุกคำตอมของการประกันชีวิต สิตต่อตั้วแทนไทยประกันชีวิต หรือ โทร.

หมายหญะ

\*/คนอาคากนี้แปะกับบัธรณ์ประเทศจาร์ม อายุธอบี ข่ามงบนิมชาปะกับกับ 50,000 บาท (กระบังกันที่ 18 ปี) - ประกัน 150 กรณณณี" มินชื่อการกระดาล ส่งนับกรณณณีเริ่มใช้อยแปะกัน ณาร์ก ซี มีอย่ • เอกสายนี้เป็นพียงการสนุปขอปจะร้อมมีตอสังกป และพลระบอกสังการส่งประกันภายสามากการจงสมัด - ได้นี้ไว้อนไทยจะความจุ้มจะออกประมนุณว่าจากการจงสมักกำนับชื่อไว้ด่านั้น